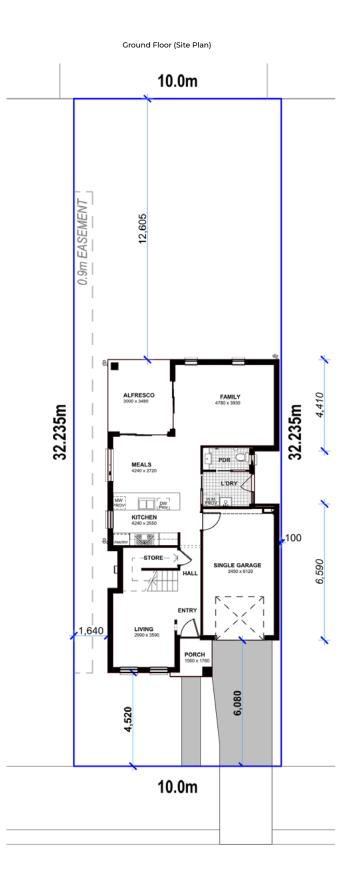

ALFRESCO 3000 x 3480 FAMILY 4780 x 3930 PDR MEALS 4240 x 2720 L'DRY 0 KITCHEN 4240 x 2550 STORE-SINGLE GARAGE HALL ENTRY LIVING PORCH 1560 x 17

Ground Floor

\* If required

4 🛏