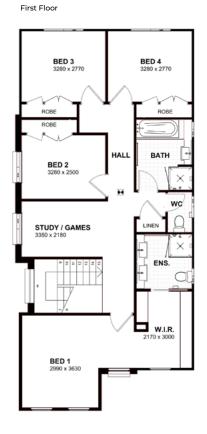

#### AREAS

| Living Areas | 174.5m <sup>2</sup> |
|--------------|---------------------|
| Garage       | 23.72m <sup>2</sup> |
| Porch        | 2.84m <sup>2</sup>  |
| Alfresco     | 10.44m <sup>2</sup> |
| TOTAL        | 211.5m <sup>2</sup> |